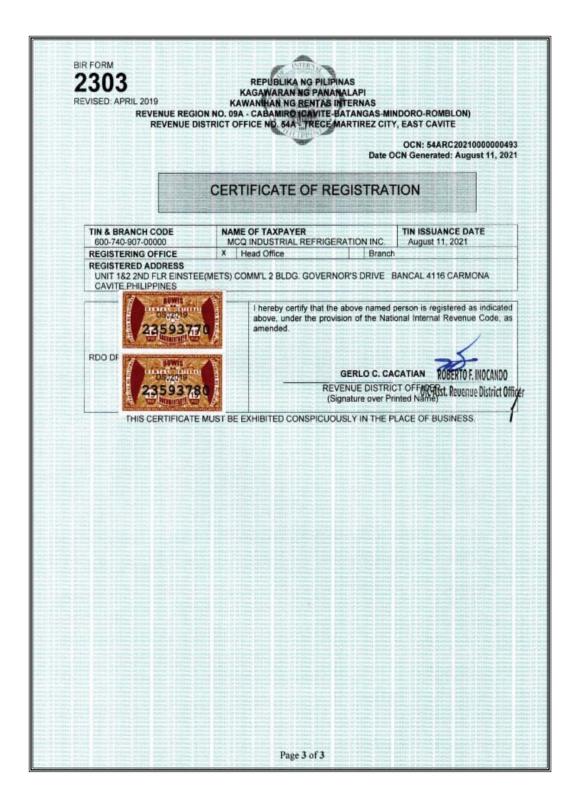

### government Permits & Licenses

- > SEC CERTIFICATE
- > BUSINESS PERMITS
- > BIR REGISTRATION
- > BOC CERTIFICATE
- > PCAB CERTIFICATE
- > BIR PERMIT TO OPERATE
- > DOE CERTIFICATE
  - OMB CERTIFICATE

| 2303<br>EVISED: APRIL 2019<br>REVENUE F<br>REVENU                | REGION NC<br>JE DISTRIC | KAGAWARAN<br>KAWANIHAN NG     | 100              | S-MINDORO-ROMBLON)<br>CITY, EAST CAVITE<br>OCN: 54ARC2021000000<br>Ite OCN Generated: August 11,                                                                                                                                       |
|------------------------------------------------------------------|-------------------------|-------------------------------|------------------|----------------------------------------------------------------------------------------------------------------------------------------------------------------------------------------------------------------------------------------|
|                                                                  | CI                      | ERTIFICATE                    | OF REGISTR       | ATION                                                                                                                                                                                                                                  |
| TIN & BRANCH CODE                                                | T D                     | NAME OF TAXPAY                |                  | TIN ISSUANCE DATE                                                                                                                                                                                                                      |
| 600-740-907-00000<br>REGISTERING OFFICE                          |                         | MCQ INDUSTRIAL<br>Head Office | REFRIGERATION IN | C. August 11, 2021<br>anch                                                                                                                                                                                                             |
| REGISTERED ADDRESS<br>UNIT 1&2 2ND FLR EIN<br>CAVITE PHILIPPINES |                         | S) COMM'L 2 BLDG              | GOVERNOR'S DRIV  | E BANCAL 4116 CARMONA                                                                                                                                                                                                                  |
| THAT IT ES                                                       | TYPES                   | START DATE                    | FREQUENCY        | FILING DUE DATE                                                                                                                                                                                                                        |
| WITHHOLDING TAX -<br>COMPENSATION                                | 1601C                   | September 1,<br>2021          | MONTHLY          | On or before the 10th day of th<br>month following the month whe<br>the withholding was made exce<br>for taxes withheld for Decembe<br>which shall be filed and<br>paid/remitted on or before<br>January 15 of the succeeding<br>year. |
| WITHHOLDING TAX -<br>COMPENSATION                                | 1604C                   | January 1,<br>2022            | ANNUALLY         | On or before January 31 of the<br>year following the calendar yes<br>in which the compensation<br>payment and other income<br>payments were paid or accrue                                                                             |
| WITHHOLDING TAX -<br>EXPANDED/OTHERS                             | 0619E                   | September 1,<br>2021          | MONTHLY          | On or before the 10th day of th<br>month following the month in<br>which withholding was made                                                                                                                                          |
| WITHHOLDING TAX -<br>EXPANDED/OTHERS                             | 1601EQ                  | October 1,<br>2021            | QUARTERLY        | Not later than the last day of th<br>month following the close of th<br>quarter during which withholdin<br>was made.                                                                                                                   |
| WITHHOLDING TAX -<br>EXPANDED/OTHERS                             | 1604E                   | January 1,<br>2022            | ANNUALLY         | On or before March 1 of the yes<br>following the calendar year in<br>which the income payments<br>subject to expanded withhold<br>taxes or exempt from withhold<br>tax were paid or accrued                                            |
| VALUE ADDED TAX                                                  | 2550M                   | September 1,<br>2021          | MONTHLY          | Not later than the 20th day<br>following the close of the monti                                                                                                                                                                        |
| VALUE ADDED TAX                                                  | 2550Q                   | October 1,<br>2021            | QUARTERLY        | Not later than the 25th day<br>following the close of each<br>taxable quarter.                                                                                                                                                         |
| CORPORATE INCOME<br>TAX                                          | 1702                    | January 1,<br>2022            | ANNUALLY         | On or before the 15th day of the<br>4th month following the close o<br>the taxpayer's taxable year                                                                                                                                     |
| CORPORATE INCOME<br>TAX                                          | 1702Q                   | October 1,<br>2021            | QUARTERLY        | Within sixty (60) days following<br>the close of each of the first thre<br>(3) guarters of the taxable year                                                                                                                            |